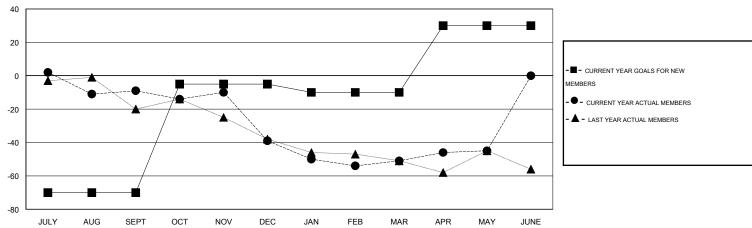

#### GOALS AND ACTUAL MEMBERS CUMULATIVE

| DROPPED CLUBS: 2  DROPPED MEMBERS |                 | 33 CLUBS OF 58 ADDED 1 OR MORE NEW MEMBERS | GENDER DISTRIBUTION  MALE 1,124 (75.89%)  FEMALE 357 (24.11%) |           |  |
|-----------------------------------|-----------------|--------------------------------------------|---------------------------------------------------------------|-----------|--|
| DECEASED CLUB CANCELLED OTHER     | 26<br>11<br>116 | CLICK HERE FOR HEALTH ASSESSMENT DATA      | FAMILY UNIT MEMBERS HEAD OF HOUSEHOLD                         | 164<br>79 |  |
| TOTAL                             | 153             |                                            | NON-HEAD OF HOUSEHOLD                                         | 85        |  |

# LOCATION CALIFORNIA

| ΛT | CA |  |
|----|----|--|
|    |    |  |
|    |    |  |

|                              |                  | Clubs               |                            |                             |                              |                    | Members                    |                              |                             |
|------------------------------|------------------|---------------------|----------------------------|-----------------------------|------------------------------|--------------------|----------------------------|------------------------------|-----------------------------|
| RESULTS FOR 2013-2014        |                  |                     |                            | RESULTS FOR 2013-2014       |                              |                    |                            |                              |                             |
| QUARTER                      | NEW CLUB<br>GOAL | ACTUAL NEW<br>CLUBS | ACTUAL<br>DROPPED<br>CLUBS | ACTUAL NET<br>GAIN/<br>LOSS | QUARTER                      | NEW MEMBER<br>GOAL | ACTUAL TOTAL MEMBERS ADDED | ACTUAL<br>DROPPED<br>MEMBERS | ACTUAL NET<br>GAIN/<br>LOSS |
| JULY/AUG/SEPT<br>OCT/NOV/DEC | 0<br>0           | 0<br>0              | 1<br>1                     | -1<br>-1                    | JULY/AUG/SEPT<br>OCT/NOV/DEC | -70<br>65          | 32<br>32                   | 41<br>62                     | -9<br>-30                   |
| JAN/FEB/MAR<br>APR/MAY/JUNE  | 0                | 0                   | 0                          | 0                           | JAN/FEB/MAR<br>APR/MAY/JUNE  | -5<br>40           | 23<br>21                   | 35<br>15                     | -12<br>6                    |